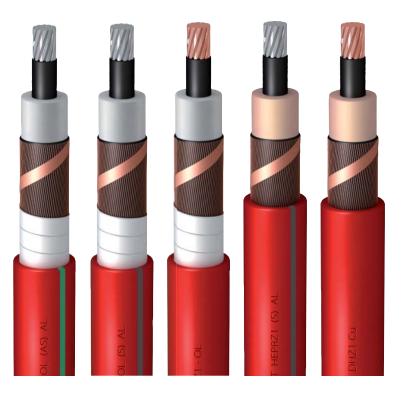

# RHZ1 AL / OL / 2OL

#### Conductor

Compacted aluminium conductor, class 2. Optionally, with longitudinal sealing (cable type -2OL).

### Internal semiconductor

Screen above the conductor, made of thermosetting semiconduc-

#### Insulation

Cross-linked polyethylene (XLPE), cross-linked in dry nitrogen atmosphere.

#### External semiconductor

Screen above the insulation, made of thermosetting and strippable semiconductor material.

Screen of Cu wires and Cu tape, with a minimum cross-section of 16 mm2.

#### Longitudinal sealing

Hygroscopic tape completely covering the screen (cable type -OL and -2OL).

External sheath of halogen-free polyolefin, red colour

#### **APPLICATIONS**

Cable for fixed installations. Suitable for the transmission and distribution of electricity in a medium voltage network, halogen free. Can be used indoors, outdoors and in underground applications.